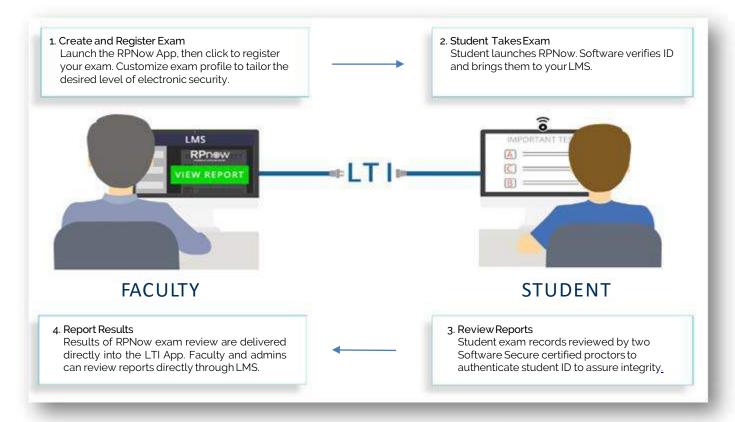

Effortless exam registration for faculty/admin

Proctored exam results with flagged violations in LMS

# **6** University of Alaska-Anchorage

Given the option, 80% of students choose **RPNow** due to its on-demand convenience. It's been an extremely helpful system, making our courses truly online.

When integrated with your LMS, **RPNow** takes the pain out of proctored exam administration, and replaces it with efficiency and flexibility. See how it works: