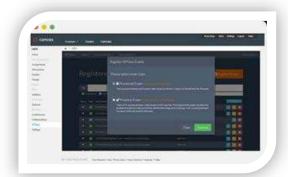

Effortless exam registration for faculty/admin

Proctored exam results with flagged violations in LMS

# **6** University of Alaska-Anchorage

Given the option, 80% of students choose **RPNow** due to its on-demand convenience. It's been an extremely helpful system, making our courses truly online.

When integrated with your LMS, **RPNow** takes the pain out of proctored exam administration, and replaces it with efficiency and flexibility. See how it works: