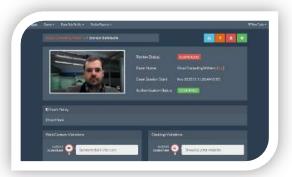

Effortless exam registration for faculty/admin

Proctored exam results with flagged violations in LMS

# **6** University of Alaska-Anchorage

Given the option, 80% of students choose **RPNow** due to its on-demand convenience. It's been an extremely helpful system, making our courses truly online.

When integrated with your LMS, **RPNow** takes the pain out of proctored exam administration, and replaces it with efficiency and flexibility. See how it works: